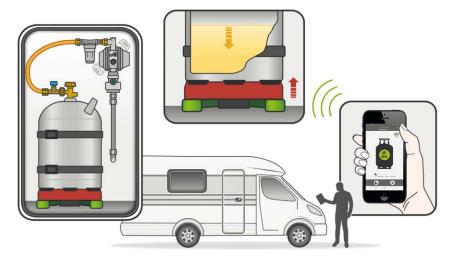

### Senso4s PLUS level gauge

for gas cylinders

91 902 00

Application example in a motor caravan