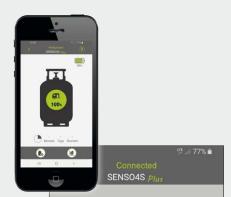

#### What can the Senso4s PLUS do?

The Senso4s PLUS measures the current filling level in a gas cylinder and provides a consumption forecast in the associated app. How it works:

- · download the Senso4s app (for Android and iOS) on your smartphone or tablet
- connect the app and Senso4s PLUS via Bluetooth
- enter parameters such as filling weight and tare weight of the gas cylinder monitoring of gas cylinders up to a filling weight of 16 kilogrammes possible
- position the Senso4s PLUS on a flat surface and place the gas cylinder together with its system components such as the pressure regulator, hose assembly, etc. on top of it
- the Senso4s app displays the current filling level with a measuring accuracy of ±1%
- · measurement is suspended and the app displays a warning if:
  - a movement is detected (e.g. while driving the caravan or motor caravan),
  - the inclination angle becomes too high, or
- the ambient temperature is outside the permissible range.