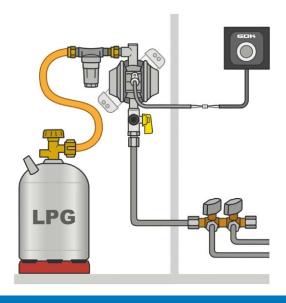

e:

- DriveOne
- BasicOne with test point

The Caramatic TwoControl is also compatible with the following silver gas pressure regulation system from Truma:

MonoControl CS

#### What are the benefits?

- Convenient gas system monitoring at a glance with no need to open the gas locker
- Control the regulator heating at the push of a button
- · Display the operating status of the regulator heating

## Shop packaging C

## Caramatic TwoControl – Regulator heating

De-icer regulator heating, 2 m connection cable

Information and control unit with de-icer regulator heating 71 300 20 **Spare part**Information and control unit, 6 m connection cable 71 391 20

Cover frame, colour: anthracite 71 391 00

## **Application examples:**

### Caramatic DriveOne



### Caramatic BasicOne with test point



71 390 20