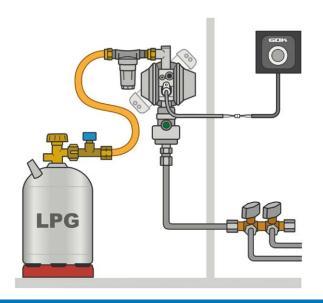

and changeover valves of the Caramatic line:

- DriveOne
- BasicOne with test point

The Caramatic TwoControl is also compatible with the following silver gas pressure regulation system from Truma:

MonoControl CS

#### What are the benefits?

- Convenient gas system monitoring at a glance with no need to open the gas locker
- Control the regulator heating at the push of a button
- · Display the operating status of the regulator heating

## Shop packaging C

## Caramatic TwoControl – Regulator heating

De-icer regulator heating, 2 m connection cable

Information and control unit with de-icer regulator heating 71 300 20 **Spare part**Information and control unit, 6 m connection cable 71 391 20

Cover frame, colour: anthracite 71 391 00

## **Application examples:**

### Caramatic DriveOne



### Caramatic BasicOne with test point



71 390 20