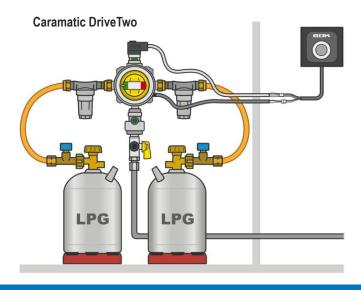

## **Application examples:**

### Where can I use the Caramatic TwoControl?

The system is suitable for gas pressure regulation systems, pressure regulators and changeover valves of the Caramatic line:

• DriveTwo / ProTwo / SwitchTwo