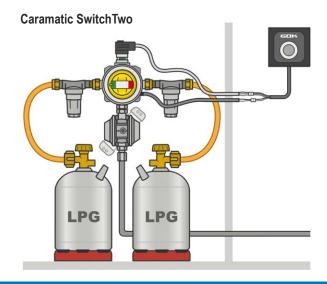

## **Application examples:**

### Where can I use the Caramatic TwoControl?

The system is suitable for gas pressure regulation systems, pressure regulators and changeover valves of the Caramatic line:

• DriveTwo / ProTwo / SwitchTwo